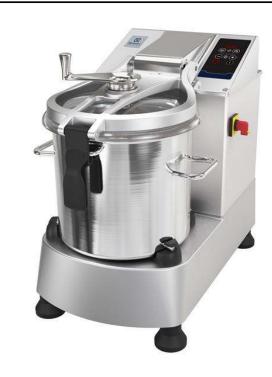

### **Main Features**

- Productivity suitable for 100-300 meals per service, up to 8 kg per cycle.
- Food processor allows fast liquidizing, mixing, mincing, chopping and pastry-making.
- Delivered with:-17.5 liter stainless steel bowl with max liquid level indication to avoid spillage-micro toothed perforated blade-scraper
- Analed perforated knives and conical base of the bowl ensure consistent mixing.
- Lid with central opening to add ingredients in midcycle.
- Base fixed cover for a better handling.
- Cover metal frame to ensure seal water tightness to avoid leakage.
- All parts in contact with food are removable without tools and completely dismountable.

### Construction

- Power: 3000 watts.
- 304 AISI stainless steel bowl with leak resistant spout and handles, easy to manage.
- Scraper with SS handle, easy to dismount.
- Variable speed from 300 to 3000 rpm.
- IP65 touch button control panel.
- Cover handle with double safety locking system.
- Transparent BPA free cover incorporates a magnetic safety system which stops the machine if lid is not properly closed.
- A safety device requires to press the start button to restart the machine after a power cut.
- Asynchronous silent industrial motor for heavy duty and longer life.