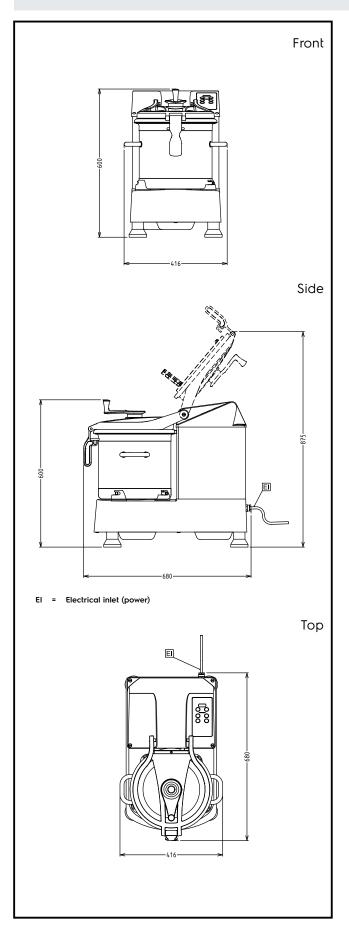

## Electric

Supply voltage:

**600089 (KE180S)** 380-480V/3 ph/50/60 Hz

Electrical power max.: 3 kW
Total Watts: 3 kW

Capacity:

Performance (up to): 8 kg/Cycle Capacity: 17.5 litres

**Key Information:** 

External dimensions, Width: 416 mm
External dimensions, Depth: 680 mm
External dimensions, Height: 603 mm
Shipping weight: 80 kg